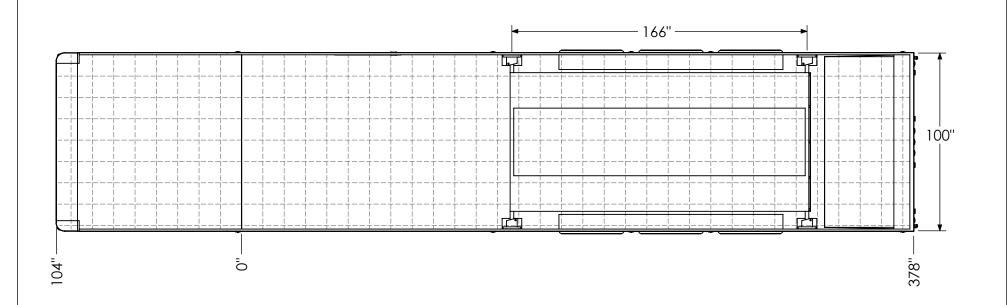

#### NAME DATE DRAWN 8/5/21 CHECKED ENG APPR.

ALL DIMENSIONS ARE IN INCHES AND ARE NOMINAL. DIMENSIONS ON ACTUAL TRAILER MAY VARY FROM WHAT IS SHOWN ON PRINT BASED ON ACTUAL FRAMING AND TRAILER STRUCTURE. UNLESS NOTED AS CRITICAL

**TEMPLATE** BGSA8.5x40TTA FLOORPLAN

inTech Trailers

PROPRIETARY AND CONFIDENTIAL THE INFORMATION CONTAINED IN THIS DRAWING IS THE SOLE PROPERTY OF INTECH TRAILERS. ANY REPRODUCTION IN PART OR AS A WHOLE WITHOUT THE WRITTEN PERMISSION OF INTECH TRAILERS IS PROHIBITED.

DWG. NO. REV. Α BGSA8.5 TTA Trailer Assembly SCALE: 1:54 SHEET 1 OF 4

GRID = 12" x 12"

T:\SolidWorks CAD\Work Standards\Grid Prints\BGSA\

## STANDARD:

- INTERIOR HEIGHT - 120" - ENTRANCE DOOR - 36"