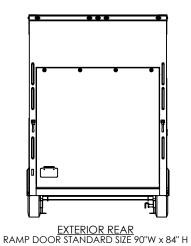

|           | NAME | DATE   | inTech Trailers                       |
|-----------|------|--------|---------------------------------------|
| DRAWN     | NjM  | 8/5/21 | TEMPLATE<br>BGSA8.5x40TTA<br>EXTERIOR |
| CHECKED   |      |        |                                       |
| ENG APPR. |      |        |                                       |

ALL DIMENSIONS ARE IN INCHES AND ARE NOMINAL. DIMENSIONS ON ACTUAL TRAILER MAY VARY FROM WHAT IS SHOWN ON PRINT BASED ON ACTUAL FRAMING AND TRAILER STRUCTURE. UNLESS NOTED AS CRITICAL

ATE x40TTA OR

DWG. NO. REV. BGSA8.5 TTA Trailer Assembly SCALE: 1:70 SHEET 4 OF 4