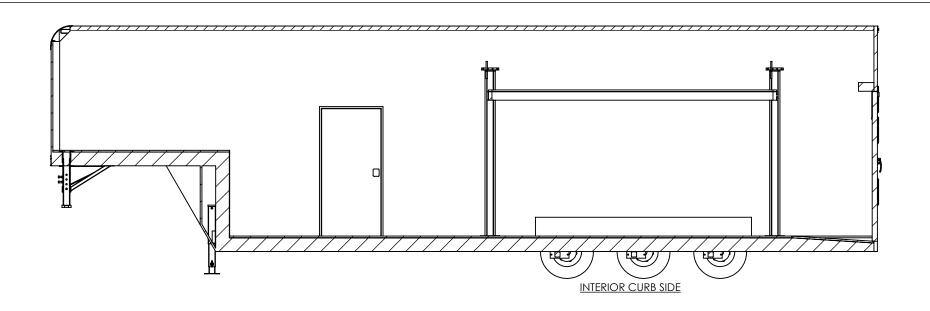

#### NAME DATE DRAWN 8/5/21 NjM CHECKED

ENG APPR.

ALL DIMENSIONS ARE IN INCHES AND ARE NOMINAL. DIMENSIONS ON ACTUAL TRAILER MAY VARY FROM WHAT IS SHOWN ON PRINT BASED ON ACTUAL FRAMING AND TRAILER STRUCTURE. UNLESS NOTED AS CRITICAL

## inTech Trailers

**TEMPLATE** BGSA8.5x40TTA INTERIOR SIDES

DWG. NO. BGSA8.5 TTA Trailer Assembly

SHEET 2 OF 4 SCALE: 1:56

REV.

#### PROPRIETARY AND CONFIDENTIAL

THE INFORMATION CONTAINED IN THIS DRAWING IS THE SOLE PROPERTY OF INTECH TRAILERS. ANY REPRODUCTION IN PART OR AS A WHOLE WITHOUT THE WRITTEN PERMISSION OF INTECH TRAILERS IS PROHIBITED.