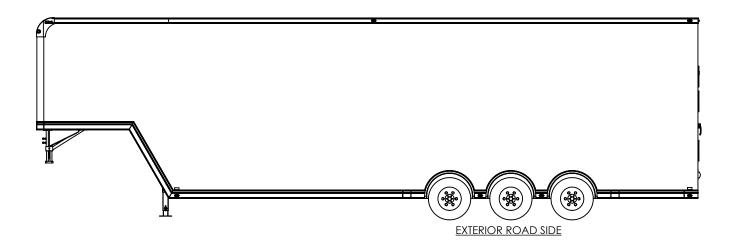

|           | NAME | DATE   | inTech Trailers                       |
|-----------|------|--------|---------------------------------------|
| DRAWN     | NjM  | 8/5/21 | TEMPLATE<br>BGSA8.5x40TTA<br>EXTERIOR |
| CHECKED   |      |        |                                       |
| ENG APPR. |      |        |                                       |

ALL DIMENSIONS ARE IN INCHES AND ARE NOMINAL. DIMENSIONS ON ACTUAL TRAILER MAY VARY FROM WHAT IS SHOWN ON PRINT BASED ON ACTUAL FRAMING AND TRAILER STRUCTURE. UNLESS NOTED AS CRITICAL

ATE x40TTA OR

DWG. NO. REV. BGSA8.5 TTA Trailer Assembly SCALE: 1:70 SHEET 4 OF 4