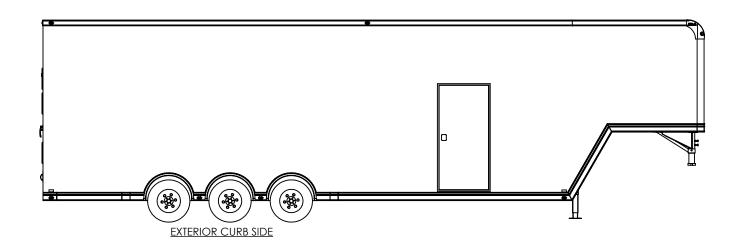

|           | NAME | DATE   | inTech Trailers                       |
|-----------|------|--------|---------------------------------------|
| DRAWN     | NjM  | 8/5/21 | TEMPLATE<br>BGSA8.5x40TTA<br>EXTERIOR |
| CHECKED   |      |        |                                       |
| ENG APPR. |      |        |                                       |

ALL DIMENSIONS ARE IN INCHES AND ARE NOMINAL. DIMENSIONS ON ACTUAL TRAILER MAY VARY FROM WHAT IS SHOWN ON PRINT BASED ON ACTUAL FRAMING AND TRAILER STRUCTURE. UNLESS NOTED AS CRITICAL

ATE x40TTA OR

DWG. NO. REV. BGSA8.5 TTA Trailer Assembly SCALE: 1:70 SHEET 4 OF 4