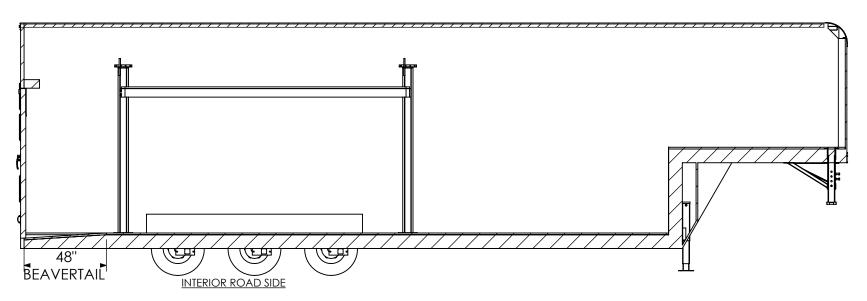

#### NAME DATE DRAWN 8/5/21 NjM CHECKED

ENG APPR.

ALL DIMENSIONS ARE IN INCHES AND ARE NOMINAL. DIMENSIONS ON ACTUAL TRAILER MAY VARY FROM WHAT IS SHOWN ON PRINT BASED ON ACTUAL FRAMING AND TRAILER STRUCTURE. UNLESS NOTED AS CRITICAL

## inTech Trailers

**TEMPLATE** BGSA8.5x40TTA INTERIOR SIDES

DWG. NO. BGSA8.5 TTA Trailer Assembly

SHEET 2 OF 4 SCALE: 1:56

REV.

#### PROPRIETARY AND CONFIDENTIAL

THE INFORMATION CONTAINED IN THIS DRAWING IS THE SOLE PROPERTY OF INTECH TRAILERS. ANY REPRODUCTION IN PART OR AS A WHOLE WITHOUT THE WRITTEN PERMISSION OF INTECH TRAILERS IS PROHIBITED.