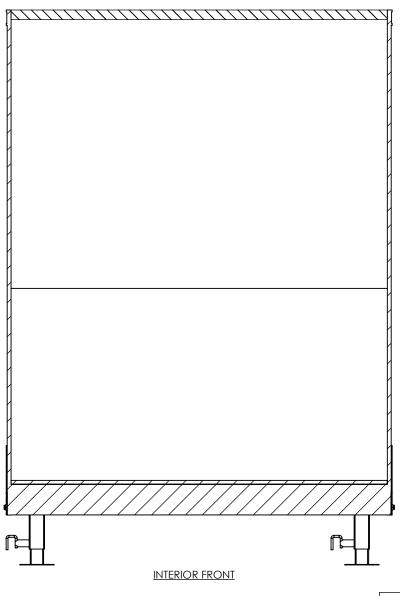

# NAME DATE DRAWN NjM 8/5/21 CHECKED ENG APPR.

ALL DIMENSIONS ARE IN INCHES AND ARE NOMINAL. DIMENSIONS ON ACTUAL TRAILER MAY VARY FROM WHAT IS SHOWN ON PRINT BASED ON ACTUAL FRAMING AND TRAILER STRUCTURE. UNLESS NOTED AS CRITICAL

# TEMPLATE

BGSA8.5x40TTA INTERIOR FRONT

 DWG. NO.
 REV.

 BG\$A8.5 TTA Trailer Assembly
 A

 SCALE: 1:25
 SHEET 3 OF 4

PROPRIETARY AND CONFIDENTIAL

THE INFORMATION CONTAINED IN THIS DRAWING IS THE SOLE PROPERTY OF INTECH TRAILERS. ANY REPRODUCTION IN PART OR AS A WHOLE WITHOUT THE WRITTEN PERMISSION OF INTECH TRAILERS IS PROHIBITED.